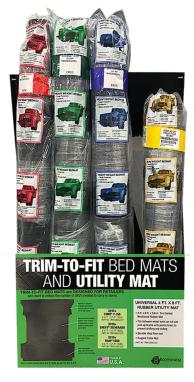

## TRIM-TO-FIT BED MATS& UTILITY MAT

- 100% Recycled Material
- Long Lasting and Durable
- Each bed mat (Ford, Chevy, Ram) is designed to fit 6.5' beds and can be easily trimmed down to fit 5.5' beds (Instruction sheet included)
- Diamond Plate surface pattern with dimples on backside to allow water to easily drain out of bed
- 3/8" Thick
- Made in the USA

## In Stock for Immediate Shipping!

| PART NO.    | DESCRIPTION                         | WEIGHT  |
|-------------|-------------------------------------|---------|
| TM693Bagged | 64" x 78" (66") x 3/8" - Ford 2015+ | 47 lbs. |
| TM694Bagged | 71" x 78" (68") x 3/8"- Chevy 2019+ | 47 lbs. |
| TM692Bagged | 61" x 74" (66") x 3/8" - Ram 2019+  | 47 lbs. |
| TM420Bagged | 4' x 8'-Utility Mat                 | 46 lbs. |