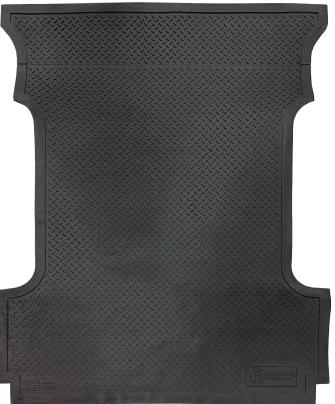

## TRIM-TO-FIT BED MATS& UTILITY MAT

- 100% Recycled Material
- Long Lasting and Durable
- Each bed mat (Ford, Chevy, Ram) is designed to fit 6.5' beds and can be easily trimmed down to fit 5.5' beds (Instruction sheet included)
- Diamond Plate surface pattern with dimples on backside to allow water to easily drain out of bed
- 3/8" Thick
- Made in the USA

## In Stock for Immediate Shipping!

| PART NO.    | DESCRIPTION                         | WEIGHT  |
|-------------|-------------------------------------|---------|
| TM693Bagged | 64" x 78" (66") x 3/8" - Ford 2015+ | 47 lbs. |
| TM694Bagged | 71" x 78" (68") x 3/8"- Chevy 2019+ | 47 lbs. |
| TM692Bagged | 61" x 74" (66") x 3/8" - Ram 2019+  | 47 lbs. |
| TM420Bagged | 4' x 8'-Utility Mat                 | 46 lbs. |